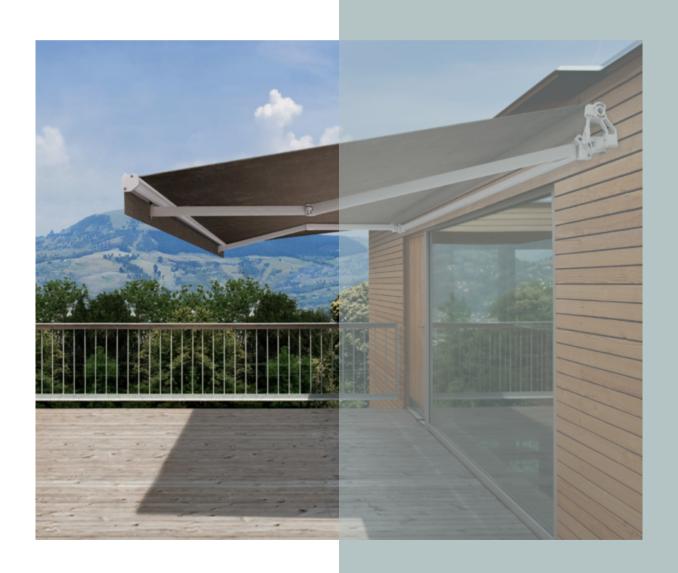

## Ellipse Monobloc

As innovators of outdoor-living solutions in New Zealand for many years, Shade Elements has become an industry leader of awnings, screens and retractable pergolas.

With its classic styling, the Ellipse Monobloc encapsulates simplicity and charm. It also provides a generous area of coverage – a width of up to five metres makes it ideal for lengths of deck and other outdoor areas with plenty of space to cover.

The Ellipse Monobloc is made with quality components and a solid structure to ensure long-lasting functional sun protection.

Visit **shadeelements.co.nz** to find an installer near you.