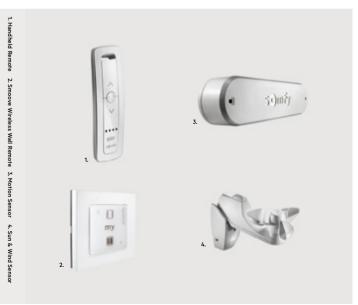

## Automation

Awnings can be automated to respond to the touch of a button, allowing you to relax and enjoy the ease of remote operation.

SHADEELEMENTS.CO.NZ