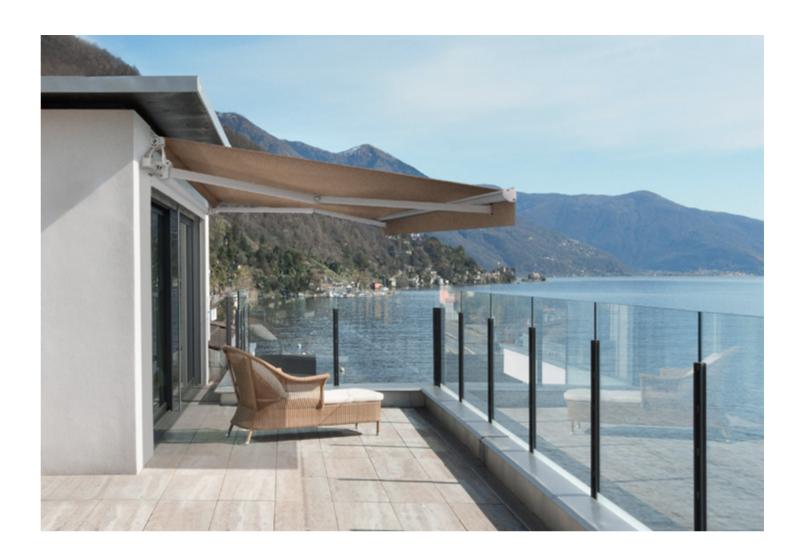

## Ellipse Monobloc

As innovators of outdoor-living solutions in New Zealand for many years, Shade Elements has become an industry leader of awnings, screens and retractable pergolas.

With its classic styling, the Ellipse Monobloc encapsulates simplicity and charm. It also provides a generous area of coverage – a width of up to five metres makes it ideal for lengths of deck and other outdoor areas with plenty of space to cover.

The Ellipse Monobloc is made with quality components and a solid structure to ensure long-lasting functional sun protection.

Visit **shadeelements.co.nz** to find an installer near you.