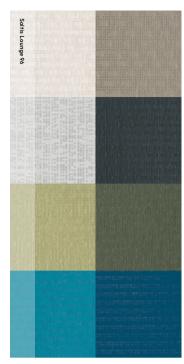

Soltis Lounge 96 is an optimised screen fabric that creates a comfortable ambience for outdoor living spaces. Designed and manufactured in France by Serge Ferrari, Soltis Lounge 96 is lightweight, durable and 100% recyclable. Available in 21 colours.