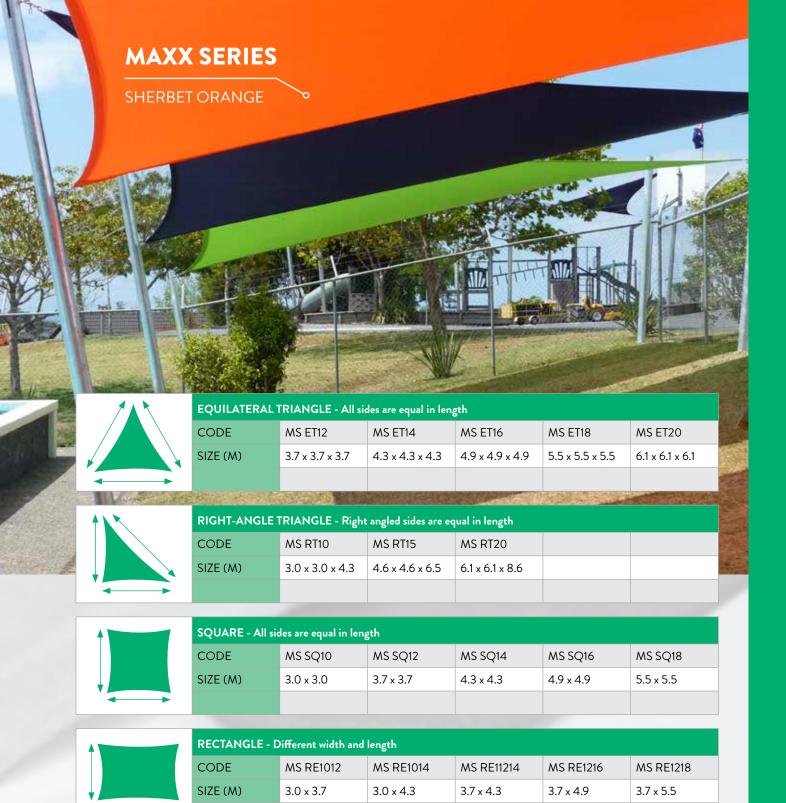

# **MAXX** SERIES

## MAXX SERIES HEAVY DUTY

Maxx Series shade sails stand out from the crowd. Fabricated using the strongest shade mesh available, there is nothing else quite like these sails on the market. Maxx Series sails are essentially the same as our commercial custom shade sails, but with a reduced price tag for your convenience.

| NOTE 1: These measurements are taken from the shackle at each corner, they do not include tensioners or fixings. These measurements are the size of the  |
|----------------------------------------------------------------------------------------------------------------------------------------------------------|
| shade sail before it is stretched out or tensioned. For best results we recommend that a turnbuckle tensioner is used at every corner of the shade sail. |

NOTE 2: Hardware not included.